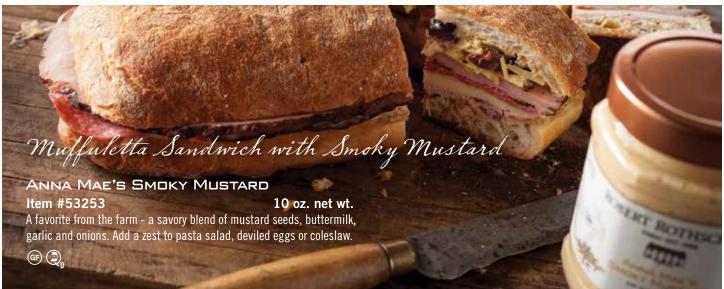

### ANNA MAE'S SMOKY SWEET SAUCE

Item #16160 Item #161

12.1 oz. net wt. **Recipe Card** 

This bold barbecue style sauce has a rich, sweet tomato base that is seasoned with peppers and natural smoke flavor. Brush over grilled ribs or top your favorite meatloaf with this versatile sauce.