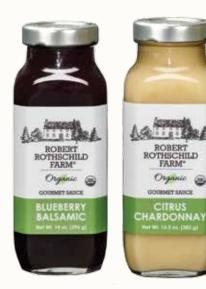

### BLUEBERRY BALSAMIC

### Item #70101-06

14 oz. net wt.

Sweet blueberries are complemented by balsamic vinegar with flavorful notes from shallots, basil and black pepper to create our tangy and sweet organic Blueberry Balsamic Sauce.

### CITRUS CHARDONNAY

### Item #70103-06

13.5 oz. net wt.

Our organic Citrus Chardonnay Sauce pairs fennel with the sweetness of honey, bursts of flavor from oranges and Chardonnay to create this creamy sauce.