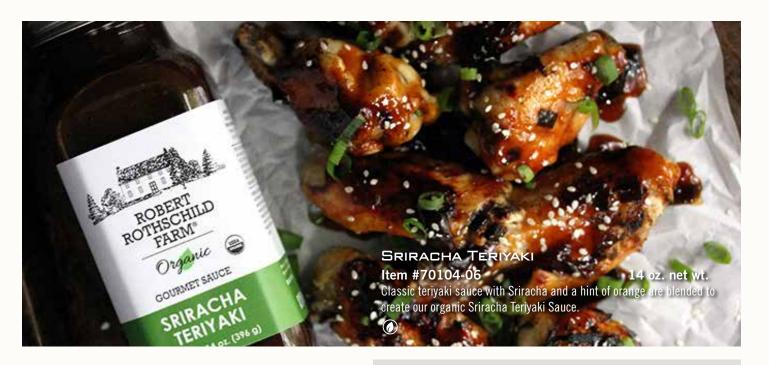

### SRIRACHA TERIYAKI SAUCE

### Item #46660

11.2 oz. net wt.

Teriyaki is blended with Sriracha, a hint of honey and cayenne pepper for a sweet heat sauce that is perfect for a stir fry or as a dip for dumplings.

Kosher, All Natural