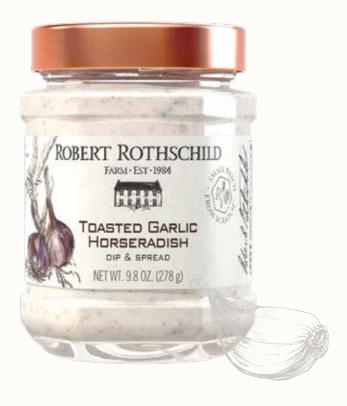

### TOASTED GARLIC HORSERADISH DIP

Item #22353 Item #223

9.8 oz. net wt. **Recipe Card** 

Horseradish, garlic and onions join together in this creamy dip with a zesty flavor. Marvelous spread on rye bread with sliced roast beef.