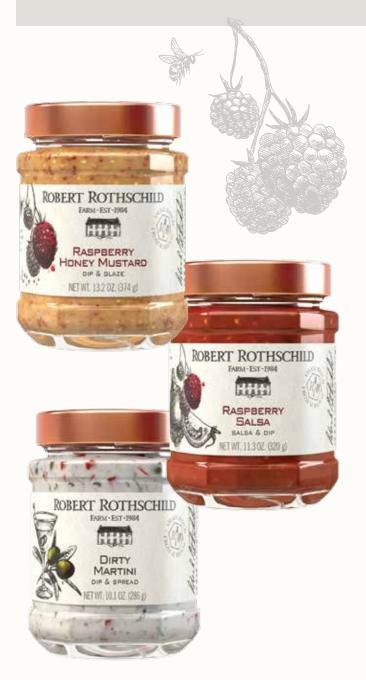

### RASPBERRY HONEY MUSTARD DIP

Item #220153 Item #22077 Item #500

13.2 oz. net wt. 4.3 oz. net wt. **Recipe Card** 

Delicate and versatile, this dip turns into a sweet, honey glaze that is perfect for Cornish hens. An even sweeter influence on roasted sweet potatoes or as a condiment on a panini sandwich.

### RASPBERRY SALSA

Item #210153 Item #508

11.3 oz. net wt. **Recipe Card** 

A creative blend of raspberries, tomatoes, chilies and spices. Add some flavor to your next taco salad with this signature salsa.

### DIRTY MARTINI DIP

Item #40853

10.1 oz. net wt.

Enjoy our cocktail inspired dip at your next gathering. Green olives, jalapeño peppers and garlic accent this creamy dip. Zip up your crudités platter with this tasty dip; or try spreading on your favorite grilled chicken panini.