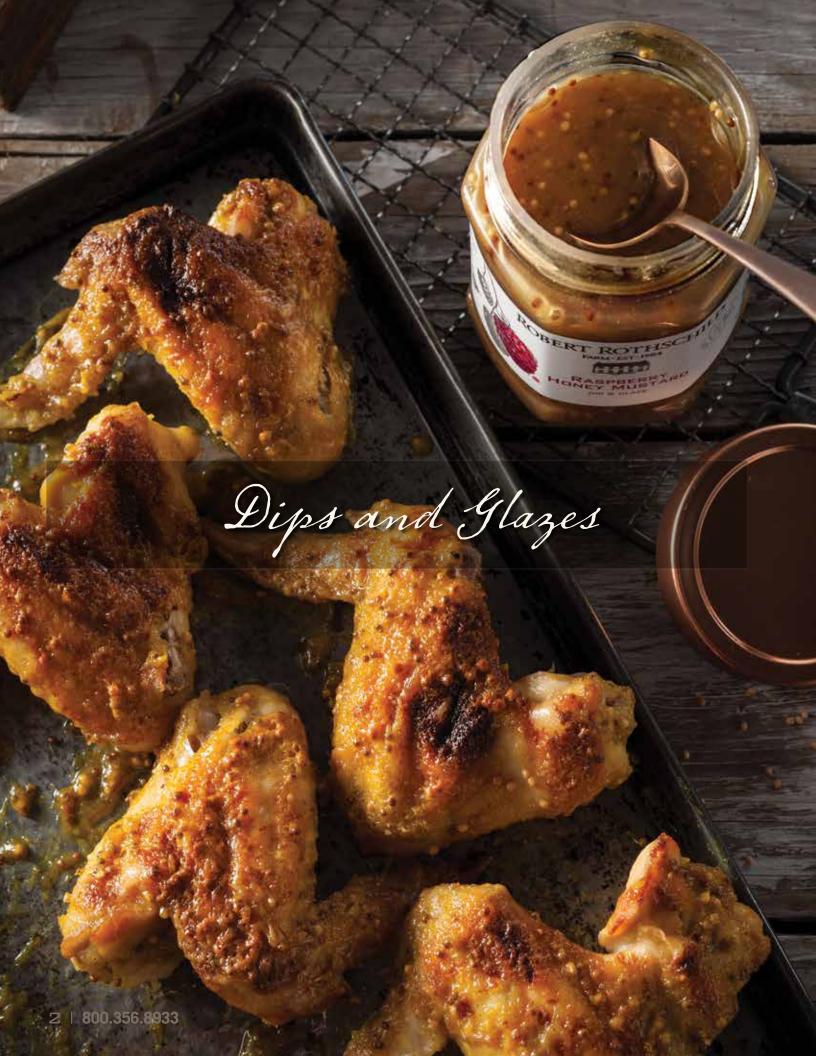

### RASPBERRY HONEY MUSTARD DIP

Item #220153 Item #22077 Item #500

13.2 oz. net wt. 4.3 oz. net wt. **Recipe Card** 

Delicate and versatile, this dip turns into a sweet, honey glaze that is perfect for Cornish hens. An even sweeter influence on roasted sweet potatoes or as a condiment on a panini sandwich.