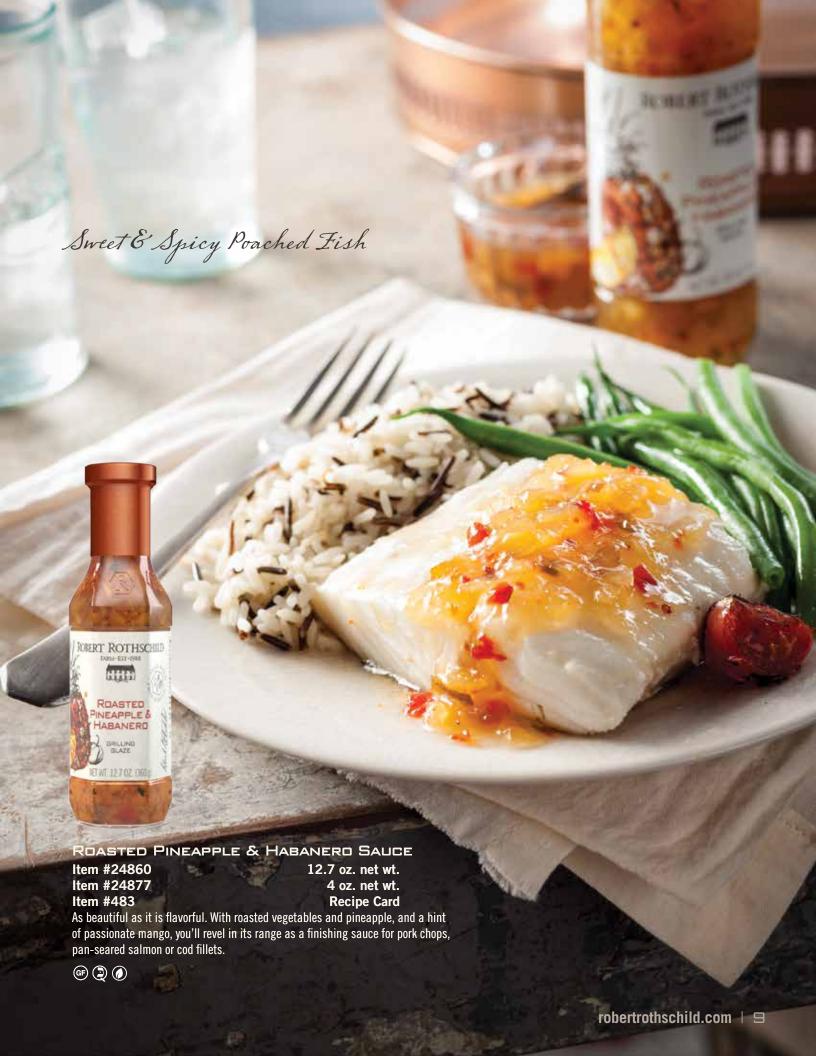

### ROASTED PINEAPPLE & HABANERO DIP Item #24853 12.7 oz. net wt.

Roasted pineapples, mangos and the robust flavor of habanero peppers are combined for this tropical dip with subtle heat. Simply pour over cream cheese and serve with crackers for an easy appetizer.