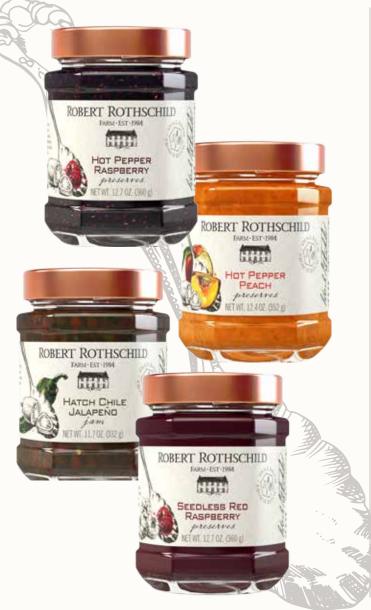

### HOT PEPPER RASPBERRY PRESERVES

Item #22653

12.7 oz. net wt. **Recipe Card** 

Item #517

Sweet raspberries are blended with a subtle heat from crushed red peppers to create these sweet and spicy preserves. Baste chicken, ham or pork chops.

### HOT PEPPER PEACH PRESERVES

tem #20853 Item #516

12.4 oz. net wt. Recipe Card

Sweet peaches, the zest of oranges and a subtle heat from crushed red peppers are blended to create our sweet and spicy preserves. Try as a topping for oven-baked brie.

### HATCH CHILE JALAPEÑO JAM

Item #28453 Item #284

11.7 oz. net wt. **Recipe Card** 

A delicious medley of peppers, which includes hatch, roasted red and jalapeño varieties creates this sweet and savory jam. Delicious served with an assortment of cheeses and crackers.

### SEEDLESS RED RASPBERRY PRESERVES 12.7 oz. net wt.

A Robert Rothschild Farm classic, our sweet raspberry preserves are full of flavor. Blend with plain yogurt to add a fresh fruity taste.