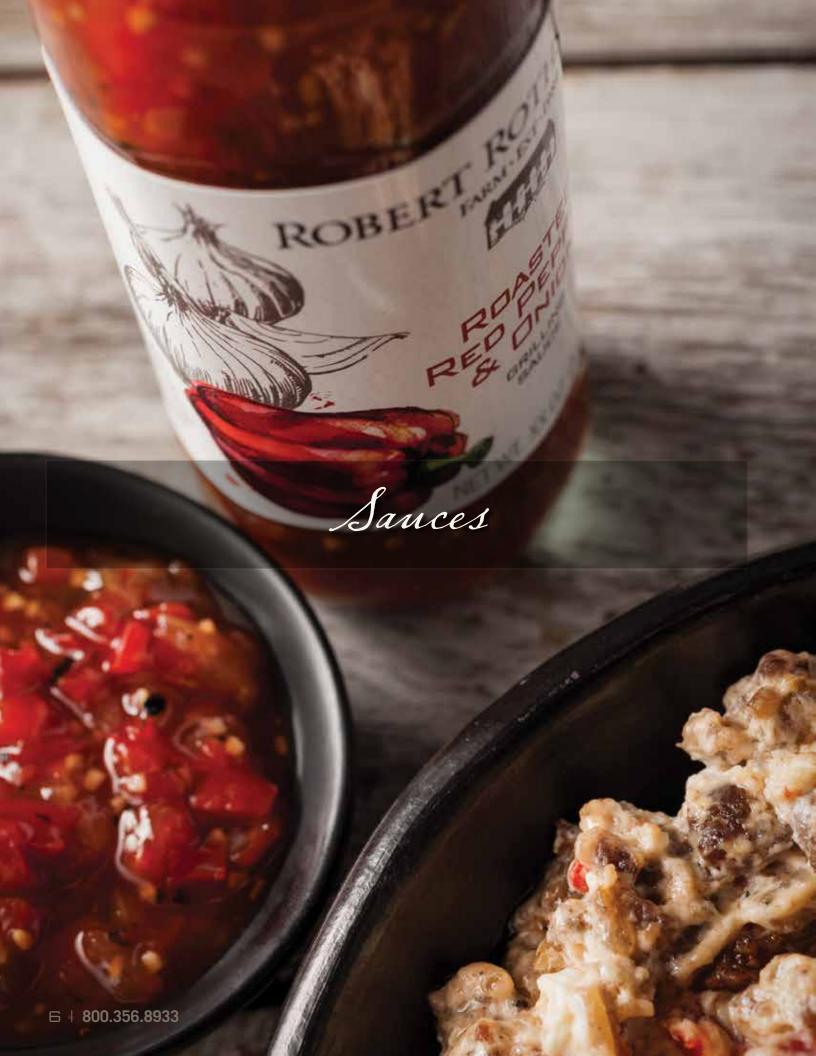

### ROASTED RED PEPPER & ONION SAUCE

Item #66960 11.4 oz. net wt. Item #66977 3.9 oz. net wt. Item #669 **Recipe Card** 

A savory combination of red wine vinegar and garlic adds to the versatility of this tomato based sauce that puts the spotlight on the roasted red peppers. Use for appetizers, with crostinis, or on pasta.