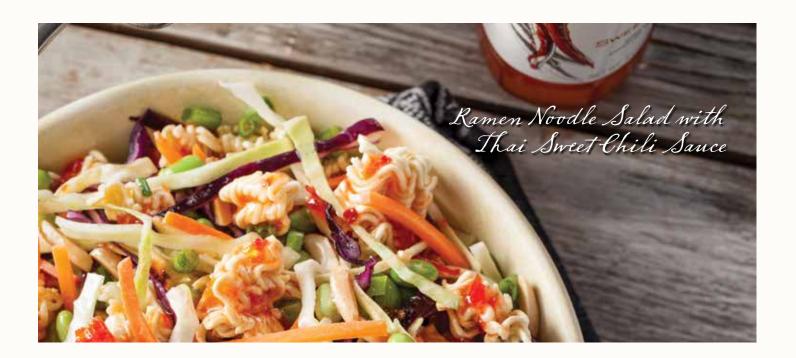

### THAI SWEET CHILI SAUCE

Item #17360

11.8 oz. net wt.

Native to Africa, sweet Piquanté™ peppers are noted for their sweetness and mild heat. This sauce combines them with garlic and sea salt for an exquisite dipping sauce. Works great as an updated condiment for shrimp cocktail.