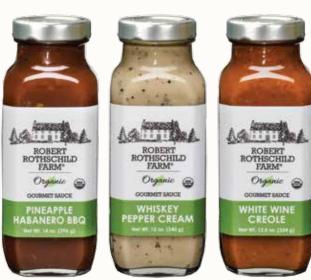

### PINEAPPLE HABANERO BBQ

### Item #70102-06

14 oz. net wt.

Our popular Roasted Pineapple & Habanero Dip inspired our organic Pineapple Habanero BBQ Sauce. Sweet pineapples, honey, spicy habanero peppers and ginger make this sweet and spicy BBQ sauce.

### WHISKEY PEPPER CREAM

### Item #70100-06

12 oz. net wt.

Our organic Whiskey Pepper Cream Sauce has a medley of flavors from Dijon mustard, rich cream, garlic, black pepper, accented by a touch of whiskey and white miso to create a creamy sauce with a kick of heat.

### WHITE WINE CREOLE

### Item #70105-06

12.5 oz. net wt.

We started our organic White Wine Creole Sauce with a spicy tomato base, added a splash of white wine, and the classic trinity of celery, bell peppers, and onions to create this Southern-inspired sauce.