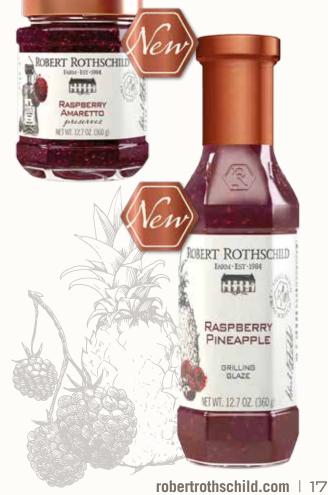

### RASPBERRY AMARETTO PRESERVES

Item #78453 12.1 oz. net wt. Item #78477 4.2 oz. net wt. Item #784 **Recipe Card** 

A delicate blend of sweet raspberries combined with the delightful sweet almond taste of amaretto. The bright berry flavor works perfectly on a crispy English muffin or a bite of grilled pork.

### RASPBERRY PINEAPPLE SAUCE

Item #78360 11.7 oz. net wt. Item #78377 4.2 oz. net wt. Item #783 **Recipe Card** 

Tangy pineapples and sweet raspberries are blended with a medium heat from crushed chili pepper and savory leeks. Try this versatile sauce with salmon or over cream cheese.