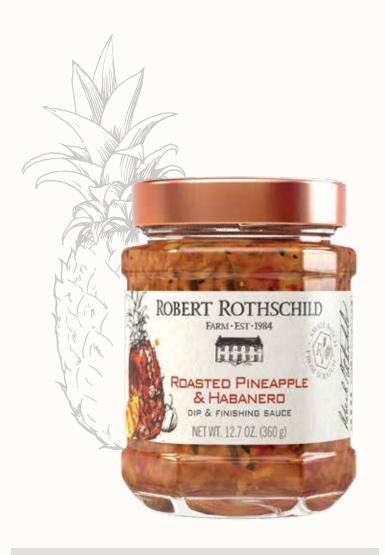

### ROASTED PINEAPPLE & HABANERO DIP Item #24853 12.7 oz. net wt.

Roasted pineapples, mangos and the robust flavor of habanero peppers are combined for this tropical dip with subtle heat. Simply pour over cream cheese and serve with crackers for an easy appetizer.