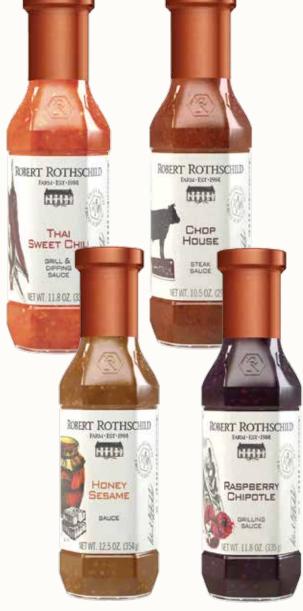

### THAI SWEET CHILI SAUCE

Item #17360

11.8 oz. net wt.

Native to Africa, sweet Piquanté™ peppers are noted for their sweetness and mild heat. This sauce combines them with garlic and sea salt for an exquisite dipping sauce. Works great as an updated condiment for shrimp cocktail.

### CHOP HOUSE STEAK SAUCE

Item #19960

10.5 oz. net wt.

This rich, bold flavored sauce with onions and black pepper makes a savory, delicious topper for any meat. This sauce is just right on steaks, gourmet burgers, ribs and more.

### HONEY SESAME SAUCE

Item #16060 Item #655

12.5 oz. net wt. Recipe Card

This versatile sauce blends mustard, sesame and sweet honey making it a suitable marinade or glaze for chicken, pork and beef. Along with basting on grilled meats, this sauce is excellent used as a dip for vegetables, kabobs and pita chips.

### RASPBERRY CHIPOTLE SAUCE

Item #17860 Item #17877 Item #554

11.8 oz. net wt. 4 oz. net wt. **Recipe Card** 

Sweet and hot! Ripe raspberries get a jolt when blended with zesty chipotle peppers. This sauce basted on ribs is truly a treat for the palate..