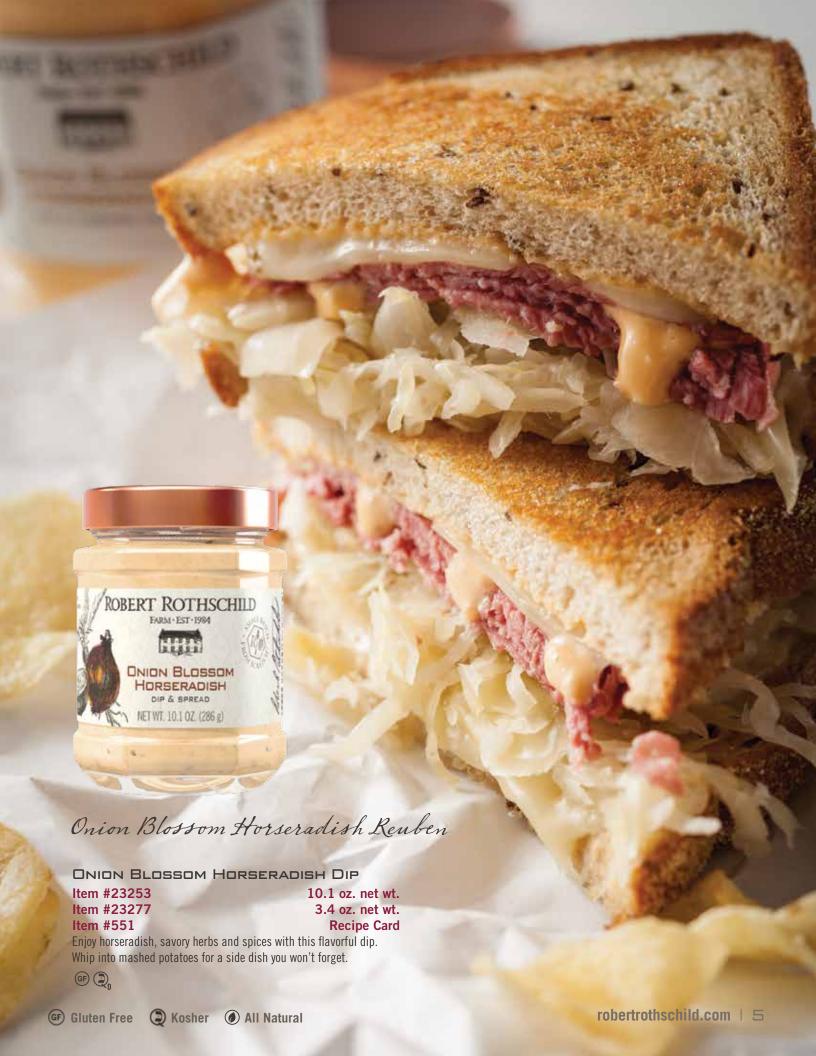

DIP Item #24853 12.7 oz. net wt.

Roasted pineapples, mangos and the robust flavor of habanero peppers are combined for this tropical dip with subtle heat. Simply pour over cream cheese and serve with crackers for an easy appetizer.



### TOASTED GARLIC HORSERADISH DIP

Item #22353 Item #223

9.8 oz. net wt. **Recipe Card** 

Horseradish, garlic and onions join together in this creamy dip with a zesty flavor. Marvelous spread on rye bread with sliced roast beef.



### ROASTED RED PEPPER & ONION DIP

Item #20453 Item #20477

Item #552

11.4 oz. net wt. 3.7 oz. net wt. Recipe Card

Seasoned diced tomatoes are blended with roasted red peppers to make this sophisticated yet versatile dip and relish.





A SOPHISTICATED BLEND OF ROASTED RED BELL PEPPERS, TOMATOES, ONIONS, HERBS AND SPICES.







### PINEAPPLE COCONUT MANGO TEQUILA SAUCE

Item #19160 Item #567

12.1 oz. net wt. **Recipe Card** 

Our Caribbean-inspired sauce combines sweet citrus and creamy coconut with a splash of tequila. Make a perfect tropical cheese ball by combining with cream cheese, almonds and toasted coconut.









### THAI SWEET CHILI SAUCE

Item #17360

11.8 oz. net wt.

Native to Africa, sweet Piquanté™ peppers are noted for their sweetness and mild heat. This sauce combines them with garlic and sea salt for an exquisite dipping sauce. Works great as an updated condiment for shrimp cocktail.





### CHOP HOUSE STEAK SAUCE

Item #19960

10.5 oz. net wt.

This rich, bold flavored sauce with onions and black pepper makes a savory, delicious topper for any meat. This sauce is just right on steaks,