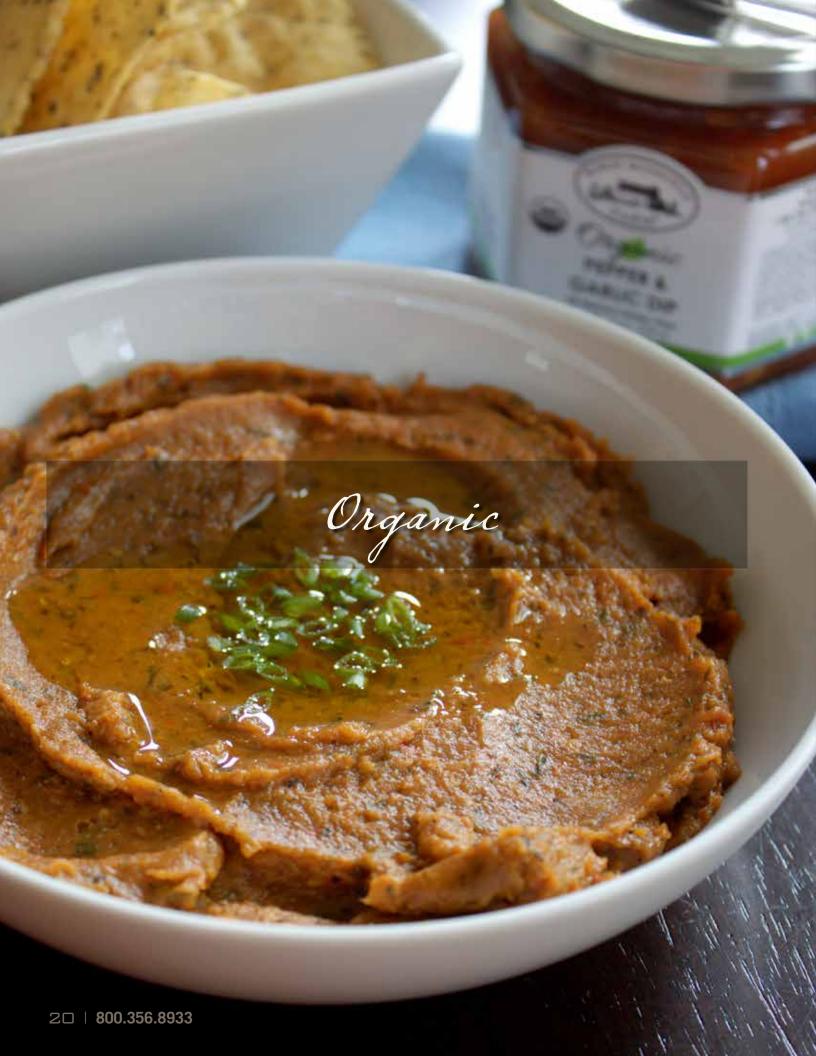

### PEPPER & GARLIC DIP

### Item #70113-54

13 oz. net wt.

Red bell and jalapeño peppers are mixed with apple cider vinegar, onions, and garlic. Stir into pasta salad, top a frittata, blend with hummus and serve with couscous.