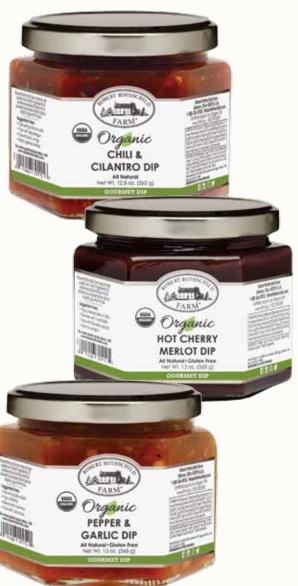

### CHILI & CILANTRO DIP

### Item #70115-54

12.8 oz. net wt.

Peppers, chilies and cilantro, what's not to like? Makes a terrific dipping sauce for spring rolls or sushi, toss with cooked asparagus, a great dip for chicken wings and a spicy baste for grilled shrimp.

### HOT CHERRY MERLOT DIP

### Item #70112-54

13 oz. net wt.

Subtle merlot wine is blended with cherries and the underlying heat of habanero peppers. A perfect topping for cheesecake, ideal to simmer with meatballs, toss with Brussels sprouts and a refreshing flavor with sangria.

### PEPPER & GARLIC DIP

### Item #70113-54

13 oz. net wt.

Red bell and jalapeño peppers are mixed with apple cider vinegar, onions, and garlic. Stir into pasta salad, top a frittata, blend with hummus and serve with couscous.