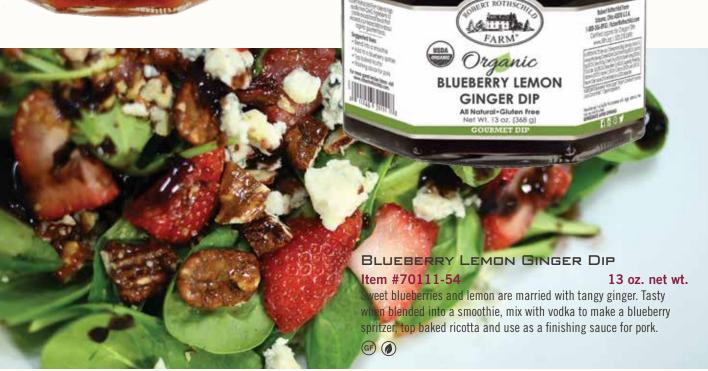

DREANIC DIPS
Item # 15105, includes 6 each of the following:

- Blueberry Lemon Ginger Dip, item #70111-54
   Hot Cherry Merlot Dip, item #70112-54
- Chili & Cilantro Dip, item #70115-54
- Pepper & Garlic Dip, item #70113-54