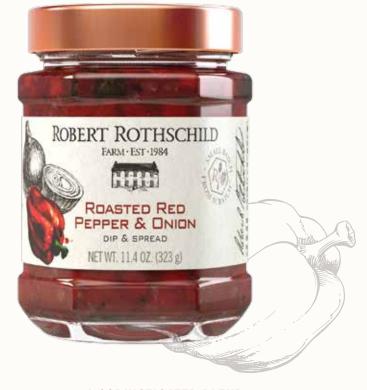

### ROASTED RED PEPPER & ONION DIP

Item #20453 Item #20477

Item #552

11.4 oz. net wt. 3.7 oz. net wt. Recipe Card

Seasoned diced tomatoes are blended with roasted red peppers to make this sophisticated yet versatile dip and relish.

A SOPHISTICATED BLEND OF ROASTED RED BELL PEPPERS, TOMATOES, ONIONS, HERBS AND SPICES.