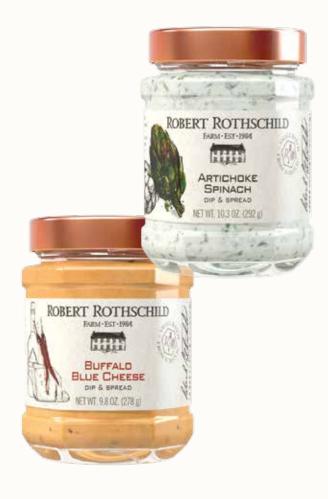

### ARTICHOKE SPINACH DIP

Item #41453

10.3 oz. net wt.

A hearty blend of artichokes, spinach and Romano cheese. Dress up your favorite grilled chicken panini with this classic favorite!

Item #42253 Item #484

9.8 oz. net wt. **Recipe Card** 

The flavor of zesty buffalo sauce and sharp blue cheese are combined for this flavorful dip. Toss with shredded chicken and warm for the perfect party appetizer.