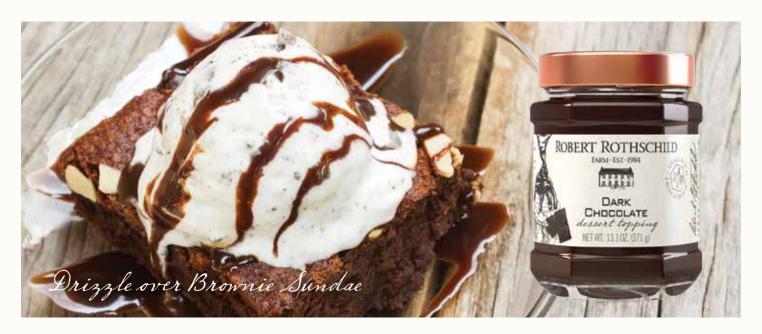

### DARK CHOCOLATE DESSERT TOPPING

Item #63653 Item #63677

13.1 oz. net wt. 4 oz. net wt.

Made from scratch, this all natural, small batch style chocolate starts with butter, chocolate liquor and cream. It is expertly blended and finished with pure vanilla extract. Our rich Dark Chocolate Dessert Topping is a perfect sweet indulgence.