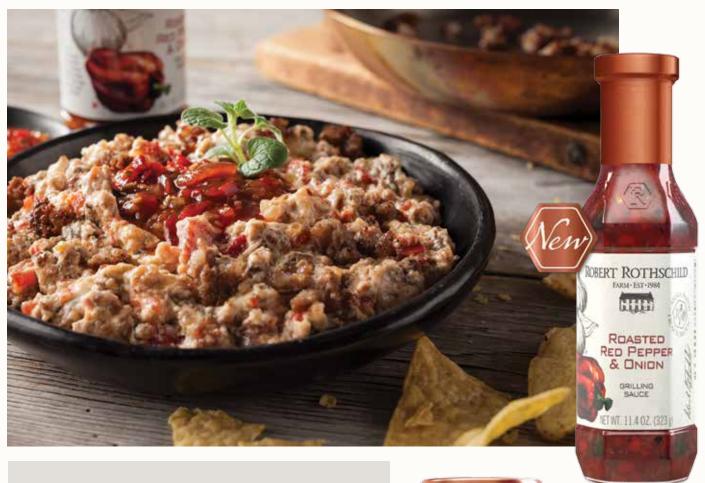

### ROASTED RED PEPPER & ONION DIP

Item #20453 Item #20477

Item #552

11.4 oz. net wt. 3.7 oz. net wt. Recipe Card

Seasoned diced tomatoes are blended with roasted red peppers to make this sophisticated yet versatile dip and relish.

A SOPHISTICATED BLEND OF ROASTED RED BELL PEPPERS, TOMATOES, ONIONS, HERBS AND SPICES.