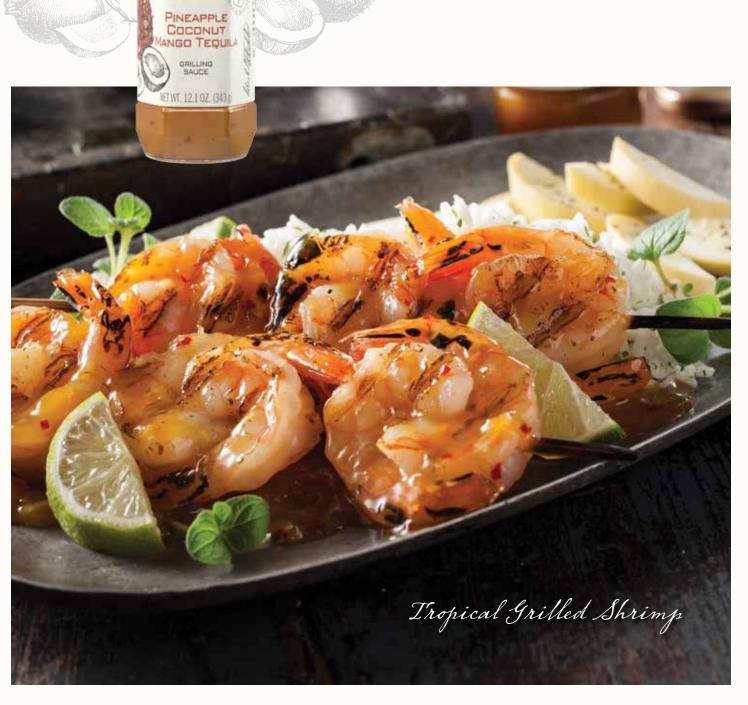

### PINEAPPLE COCONUT MANGO TEQUILA SAUCE

Item #19160 Item #567

12.1 oz. net wt. **Recipe Card** 

Our Caribbean-inspired sauce combines sweet citrus and creamy coconut with a splash of tequila. Make a perfect tropical cheese ball by combining with cream cheese, almonds and toasted coconut.